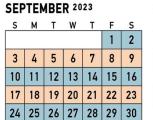

## WEEK 2 (BLUE)

## MCH-RVH-MGH 2 WEEK MENU CYCLE

| * Soup on reque  | st a <mark>t Mon</mark> treal Children's Ho                              | spital. F                                                            | REFER TO THE CALENDAR                                                 | BELOW TO IDENTIFY THE M                                                      | ENU WEEK                                                           |                                                                       |                                                                       |
|------------------|--------------------------------------------------------------------------|----------------------------------------------------------------------|-----------------------------------------------------------------------|------------------------------------------------------------------------------|--------------------------------------------------------------------|-----------------------------------------------------------------------|-----------------------------------------------------------------------|
|                  | Sunday                                                                   | Monday                                                               | Tuesday                                                               | Wednesday                                                                    | Thursday                                                           | Friday                                                                | Saturday                                                              |
|                  |                                                                          |                                                                      |                                                                       | Lunch                                                                        |                                                                    |                                                                       |                                                                       |
| Soup*            | Cream of spinach                                                         | Cream of zucchini                                                    | Three Sisters soup                                                    | Cream of squash                                                              | Italian wedding style soup                                         | Beef & barley soup                                                    | Cream of leek                                                         |
| Meal option<br>1 | Veal and lentil<br>shepherd's pie, green<br>salad and Caesar<br>dressing | Pork with vegetables,<br>mashed potatoes, sunrise<br>vegetables      | Beef Stroganoff, egg<br>noodles, California<br>vegetables             | Mexican plate, tomato rice, corn                                             | Spaghetti with lentils,<br>green salad and French<br>dressing      | Roast pork, mashed potatoes, green peas                               | Roasted chicken drumsticks, vegetable rice and broccoli               |
| Meal option<br>2 | Fusilli primavera, green salad and Caesar dressing                       | Chickpea loaf, herb sauce,<br>mashed potatoes, sunrise<br>vegetables | White bean farfalle with rosé sauce, California vegetables            | Salmon with dill sauce, tomato rice, corn                                    | Rack of veal and eggplant, mashed potatoes and green beans         | Chicken and chickpea rice with green peas                             | White fish with tomato and oregano, rice with vegetables and broccoli |
| Dessert          | Tropical fruit salad                                                     | Blancmange                                                           | Apple and pear compote                                                | Vanilla pudding                                                              | Rice pudding                                                       | Chocolate cake                                                        | Apple sauce                                                           |
|                  |                                                                          |                                                                      |                                                                       | Supper                                                                       |                                                                    |                                                                       |                                                                       |
| Soup*            | Chicken noodle soup                                                      | Minestrone soup                                                      | Cream of vegetable                                                    | Chicken noodle soup                                                          | Minestrone soup                                                    | Cream of vegetable                                                    | Chicken noodle soup                                                   |
| Meal option<br>1 | Cheese and vegetable omelette, salsa sauce, mashed potatoes, green peas  | Roasted chicken<br>drumsticks, BBQ sauce,<br>rice and coleslaw       | Leek and tomato<br>frittata, mashed<br>potatoes, zucchini             | Beef meatballs with<br>peach sauce, mashed<br>potatoes, garden<br>vegetables | Meatloaf, cranberry<br>cream sauce, rice, mixed<br>root vegetables | Chili Con Carne, bread<br>roll, green salad and<br>Italian dressing   | Vegetarian lasagna with green salad and French dressing               |
| Meal option<br>2 | Fusilli primavera, green salad and Caesar dressing                       | Chickpea loaf, herb sauce, rice, coleslaw                            | White bean farfalle with rosé sauce, green salad with Caesar dressing | Salmon with dill sauce,<br>mashed potatoes, garden<br>vegetables             | Rack of veal and eggplant, rice, mixed root vegetables             | Chicken and chickpea<br>rice with green salad<br>and Italian dressing | White fish with tomato and oregano, green salad and French dressing   |
| Dessert          | Rice pudding                                                             | Diced peaches and pears                                              | Apricot cake                                                          | Diced pears                                                                  | Tropical fruit salad                                               | Mandarins                                                             | Caramel blancmange                                                    |
|                  | -                                                                        |                                                                      | 1                                                                     | 1                                                                            |                                                                    |                                                                       |                                                                       |