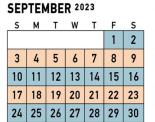

## WEEK 2 (BLUE)

## MCH-RVH-MGH 2 WEEK MENU CYCLE

| * Soup on reque  | st a <mark>t Mon</mark> treal Children's Ho                              | spital. F                                                            | REFER TO THE CALENDAR                                                 | BELOW TO IDENTIFY THE M                                                      | ENU WEEK                                                           |                                                                       |                                                                       |
|------------------|--------------------------------------------------------------------------|----------------------------------------------------------------------|-----------------------------------------------------------------------|------------------------------------------------------------------------------|--------------------------------------------------------------------|-----------------------------------------------------------------------|-----------------------------------------------------------------------|
|                  | Sunday                                                                   | Monday                                                               | Tuesday                                                               | Wednesday                                                                    | Thursday                                                           | Friday                                                                | Saturday                                                              |
|                  |                                                                          |                                                                      |                                                                       | Lunch                                                                        |                                                                    |                                                                       |                                                                       |
| Soup*            | Cream of spinach                                                         | Cream of zucchini                                                    | Three Sisters soup                                                    | Cream of squash                                                              | Italian wedding style soup                                         | Beef & barley soup                                                    | Cream of leek                                                         |
| Meal option<br>1 | Veal and lentil<br>shepherd's pie, green<br>salad and Caesar<br>dressing | Pork with vegetables,<br>mashed potatoes, sunrise<br>vegetables      | Beef Stroganoff, egg<br>noodles, California<br>vegetables             | Mexican plate, tomato rice, corn                                             | Spaghetti with lentils,<br>green salad and French<br>dressing      | Roast pork, mashed potatoes, green peas                               | Roasted chicken drumsticks, vegetable rice and broccoli               |
| Meal option<br>2 | Fusilli primavera, green salad and Caesar dressing                       | Chickpea loaf, herb sauce,<br>mashed potatoes, sunrise<br>vegetables | White bean farfalle with rosé sauce, California vegetables            | Salmon with dill sauce, tomato rice, corn                                    | Rack of veal and eggplant, mashed potatoes and green beans         | Chicken and chickpea rice with green peas                             | White fish with tomato and oregano, rice with vegetables and broccoli |
| Dessert          | Tropical fruit salad                                                     | Blancmange                                                           | Apple and pear compote                                                | Vanilla pudding                                                              | Rice pudding                                                       | Chocolate cake                                                        | Apple sauce                                                           |
|                  |                                                                          |                                                                      |                                                                       | Supper                                                                       |                                                                    |                                                                       |                                                                       |
| Soup*            | Chicken noodle soup                                                      | Minestrone soup                                                      | Cream of vegetable                                                    | Chicken noodle soup                                                          | Minestrone soup                                                    | Cream of vegetable                                                    | Chicken noodle soup                                                   |
| Meal option<br>1 | Cheese and vegetable omelette, salsa sauce, mashed potatoes, green peas  | Roasted chicken<br>drumsticks, BBQ sauce,<br>rice and coleslaw       | Leek and tomato<br>frittata, mashed<br>potatoes, zucchini             | Beef meatballs with<br>peach sauce, mashed<br>potatoes, garden<br>vegetables | Meatloaf, cranberry<br>cream sauce, rice, mixed<br>root vegetables | Chili Con Carne, bread<br>roll, green salad and<br>Italian dressing   | Vegetarian lasagna with green salad and French dressing               |
| Meal option<br>2 | Fusilli primavera, green salad and Caesar dressing                       | Chickpea loaf, herb sauce, rice, coleslaw                            | White bean farfalle with rosé sauce, green salad with Caesar dressing | Salmon with dill sauce,<br>mashed potatoes, garden<br>vegetables             | Rack of veal and eggplant, rice, mixed root vegetables             | Chicken and chickpea<br>rice with green salad<br>and Italian dressing | White fish with tomato and oregano, green salad and French dressing   |
| Dessert          | Rice pudding                                                             | Diced peaches and pears                                              | Apricot cake                                                          | Diced pears                                                                  | Tropical fruit salad                                               | Mandarins                                                             | Caramel blancmange                                                    |
|                  | -                                                                        |                                                                      | 1                                                                     | 1                                                                            |                                                                    |                                                                       |                                                                       |